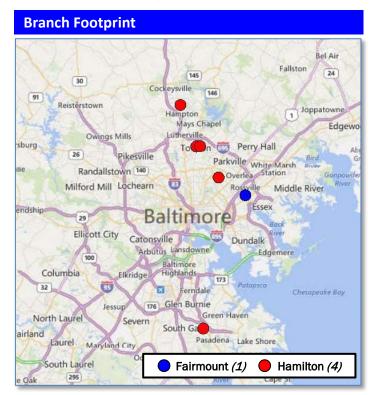

Upon completion of the transaction, which is expected to occur before the end of 2015, Hamilton will have five branch locations and pro-forma assets totaling \$366 million.

Olsen Palmer LLC served as financial advisor to Fairmount and Jones Walker LLP served as legal counsel. Hamilton was advised by Keefe, Bruyette, & Woods and the law firm of Luse Gorman, PC served as legal counsel.

### Hamilton Bank FAIRMOUNT

| Location               | Towson, MD | Baltimore, MD |
|------------------------|------------|---------------|
| Assets (\$mm)          | \$288.7    | \$77.8        |
| Deposits (\$mm)        | \$223.8    | \$52.4        |
| Gross Loans (\$mm)     | \$158.6    | \$55.6        |
| Net Income (\$mm, LTM) | (\$0.7)    | \$0.1         |
| FTE                    | 54         | 12            |
| Branch Count           | 4          | 1             |
|                        |            |               |