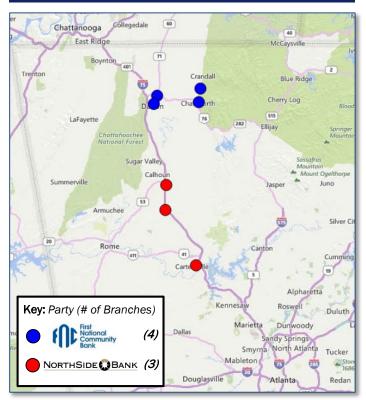

## Olsen Palmer LLC served as exclusive financial advisor and issued a fairness opinion to Northside Bancshares, Inc.

The combined organization has approximately \$300 million in assets, \$250 million in deposits, 81 associates, 7 branches across 4 Georgia counties, and a loan production office in Chattanooga, Tennessee.

### **Financial and Operating Summary**

|                        | First<br>National<br>Community<br>Bank | NorthSide        |
|------------------------|----------------------------------------|------------------|
| Location               | Chatsworth, GA                         | Adairsville, GA  |
| Year Established       | 1975                                   | 2005             |
| CEO                    | Laurice A. Tatum                       | Larry D. Flowers |
| Branches               | 4                                      | 3                |
| FTE                    | 42                                     | 39               |
| Assets (\$mm)          | \$162.7                                | \$131.4          |
| Deposits (\$mm)        | \$138.6                                | \$119.6          |
| Loans (\$mm)           | \$117.1                                | \$85.3           |
| Loans / Deposits       | 84.4%                                  | 71.3%            |
| Cost of Funds (LTM)    | 0.46%                                  | 0.66%            |
| NIM (LTM)              | 4.14%                                  | 4.35%            |
| Efficiency Ratio (LTM) | 68.0%                                  | 97.7%            |